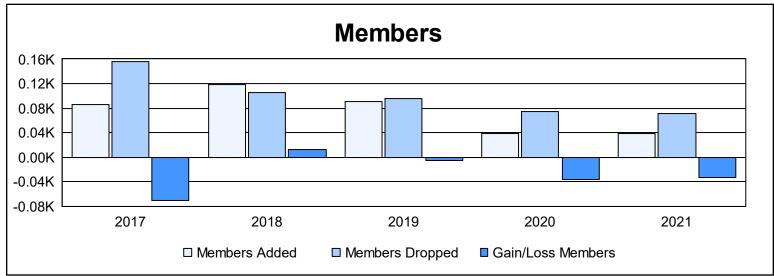

District 7 O As of June 2021 Cumulative

| Year      | New<br>Clubs | Dropped<br>Clubs | Gain/<br>Loss<br>Clubs | New<br>Members | Charter<br>Members | Reinstate<br>Members | Transfer<br>Members | Total<br>Member<br>Added | Total<br>Members<br>Dropped | Gain/<br>Loss<br>Members |
|-----------|--------------|------------------|------------------------|----------------|--------------------|----------------------|---------------------|--------------------------|-----------------------------|--------------------------|
| 2016-2017 | 0            | 4                | -4                     | 83             | 0                  | 3                    | 0                   | 86                       | 156                         | -70                      |
| 2017-2018 | 1            | 0                | 1                      | 84             | 23                 | 9                    | 3                   | 119                      | 106                         | 13                       |
| 2018-2019 | 0            | 1                | -1                     | 84             | 0                  | 4                    | 2                   | 90                       | 96                          | -6                       |
| 2019-2020 | 0            | 1                | -1                     | 35             | 1                  | 0                    | 3                   | 39                       | 75                          | -36                      |
| 2020-2021 | 0            | 0                | 0                      | 29             | 2                  | 6                    | 1                   | 38                       | 71                          | -33                      |
| Average   | 0            | 1                | -1                     | 63             | 5                  | 4                    | 2                   | 74                       | 101                         | -26                      |