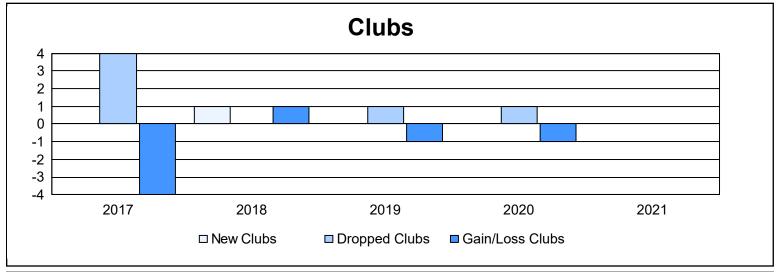

District 7 O As of June 2021 Cumulative

| Year      | New<br>Clubs | Dropped<br>Clubs | Gain/<br>Loss<br>Clubs | New<br>Members | Charter<br>Members | Reinstate<br>Members | Transfer<br>Members | Total<br>Member<br>Added | Total<br>Members<br>Dropped | Gain/<br>Loss<br>Members |
|-----------|--------------|------------------|------------------------|----------------|--------------------|----------------------|---------------------|--------------------------|-----------------------------|--------------------------|
| 2016-2017 | 0            | 4                | -4                     | 83             | 0                  | 3                    | 0                   | 86                       | 156                         | -70                      |
| 2017-2018 | 1            | 0                | 1                      | 84             | 23                 | 9                    | 3                   | 119                      | 106                         | 13                       |
| 2018-2019 | 0            | 1                | -1                     | 84             | 0                  | 4                    | 2                   | 90                       | 96                          | -6                       |
| 2019-2020 | 0            | 1                | -1                     | 35             | 1                  | 0                    | 3                   | 39                       | 75                          | -36                      |
| 2020-2021 | 0            | 0                | 0                      | 29             | 2                  | 6                    | 1                   | 38                       | 71                          | -33                      |
| Average   | 0            | 1                | -1                     | 63             | 5                  | 4                    | 2                   | 74                       | 101                         | -26                      |